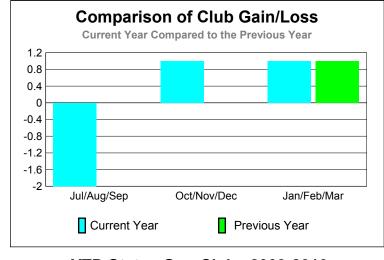

|             |                            | <u>Club</u><br><b>20</b> 0    |                                   | <u>Clubs</u><br>2008-2009        |                                  |
|-------------|----------------------------|-------------------------------|-----------------------------------|----------------------------------|----------------------------------|
| Month       | New<br>Club<br><u>Goal</u> | Actual<br>New<br><u>Clubs</u> | Actual<br>Dropped<br><u>Clubs</u> | Gain/<br>Loss of<br><u>Clubs</u> | Gain/<br>Loss of<br><u>Clubs</u> |
| Jul/Aug/Sep | 2                          | 0                             | -2                                | -2                               | 0                                |
| Oct/Nov/Dec | 1                          | 1                             | 0                                 | 1                                | 0                                |
| Jan/Feb/Mar | 1                          | 1                             | 0                                 | 1                                | 1                                |
| Totals      | 1                          | 2                             | -2                                | 0                                | 1                                |