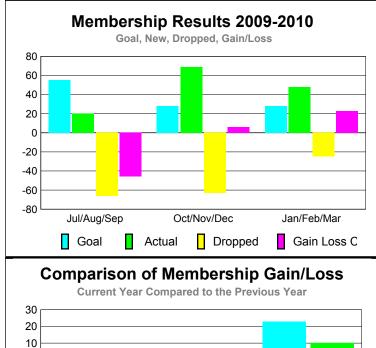

## Club Results 2009-2010 Goal, New, Dropped, Gain/Loss 2 1.5 1 0.5 0 -0.5 -1 -1.5 -2 Jul/Aug/Sep Oct/Nov/Dec Jan/Feb/Mar Goal Actual Dropped Gain Loss C

## YTD Status Quo Clubs 2009-2010

| <u> MEMBERSHIP</u> |      |             |                   |             |             |  |  |  |
|--------------------|------|-------------|-------------------|-------------|-------------|--|--|--|
|                    |      | Member      | <u>Membership</u> |             |             |  |  |  |
|                    |      | 200         | 2008-2009         |             |             |  |  |  |
|                    |      |             |                   |             |             |  |  |  |
|                    | Net  | Actual      | Actual            | Gain/       | Gain/       |  |  |  |
| 75.1               | Memb | New         | Dropped           | Loss of     | Loss of     |  |  |  |
| Month              | Goal | <u>Memb</u> | <u>Memb</u>       | <u>Memb</u> | <u>Memb</u> |  |  |  |
| Jul/Aug/Sep        | 55   | 20          | -66               | -46         | -23         |  |  |  |
| Oct/Nov/Dec        | 28   | 69          | -63               | 6           | -14         |  |  |  |
| Jan/Feb/Mar        | 28   | 48          | -25               | 23          | 10          |  |  |  |
| Totals             | 111  | 137         | -154              | -17         | -27         |  |  |  |