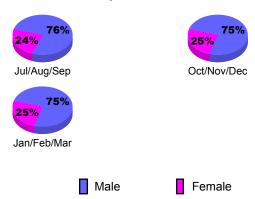

|  |  |  |
|                    | Net  | Actual      | Actual            | Gain/       | Gain/       |  |  |  |
| 75.1               | Memb | New         | Dropped           | Loss of     | Loss of     |  |  |  |
| Month              | Goal | <u>Memb</u> | <u>Memb</u>       | <u>Memb</u> | <u>Memb</u> |  |  |  |
| Jul/Aug/Sep        | 55   | 20          | -66               | -46         | -23         |  |  |  |
| Oct/Nov/Dec        | 28   | 69          | -63               | 6           | -14         |  |  |  |
| Jan/Feb/Mar        | 28   | 48          | -25               | 23          | 10          |  |  |  |
| Totals             | 111  | 137         | -154              | -17         | -27         |  |  |  |



## **Gender Comparison 2009-2010**

Oct/Nov/Dec

Jan/Feb/Mar

Previous Year